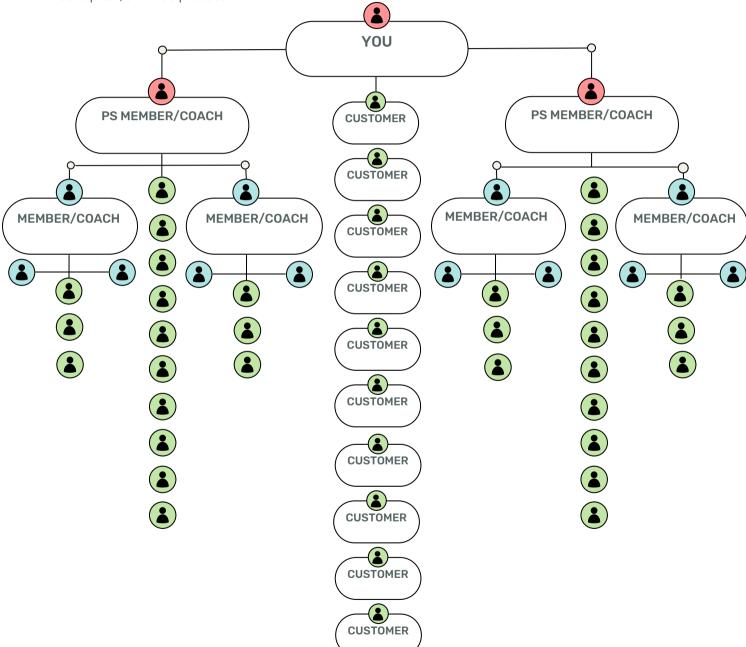

## 5 STAR FORMULA: 500 QV LEFT & RIGHT WEEKLY

- Sponsor 2 Wellness partners on Priority Packs Earn \$100 commissions on each.
  - Guarantee participation in the cmp
  - Qualify to earn binary commissions Place one Wellness Partner on your right leg & one on your left leg to qualify for binary/team commissions on the volume in your organization.
- Enroll 10 new customers using the \$50 Gift Cards Earn 20% on the Commissionable volume.
  - Get 10 more \$50 gift cards
  - Personal customer volume will credit weekly to your lesser volume leg.
- Complete both in your first 30 days Earn a Builder Bonus of \$200

## RANK TO 5 STAR GOLD: SPONSOR | TEACH | REPEAT

- LEVERAGE YOUR PERSONAL NETWORK & THE NETWORK OF OTHERS
- TEACH THE 5 STAR FORMULA TO YOUR PERSONALLY SPONSORED MEMBERS
- REPEAT THE 5 STAR FORMULA YOURSELF EACH MONTH